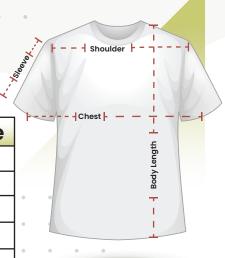

# Size CHART

### Kids

| Age       | Size | Chest | Length | Shoulder | Sleeve |
|-----------|------|-------|--------|----------|--------|
| 2-3 Yrs   | XS   | 12.0  | 16.0   | 11.0     | 4.5    |
| 4-5 Yrs   | S    | 13.0  | 17.0   | 12.0     | 4.7    |
| 6-7 Yrs   | М    | 14.0  | 19.0   | 13.0     | 5.1    |
| 8-9 Yrs   | L    | 15.0  | 20.5   | 14.0     | 5.3    |
| 10-11 Yrs | XL   | 16.0  | 22.0   | 15.0     | 5.5    |
| 12-13 Yrs | XXL  | 17.0  | 23.5   | 16.0     | 5.9    |