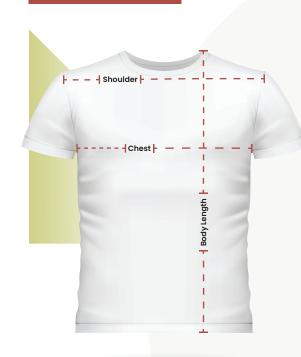

# Size CHART

### Men

| Size | Chest | Length Shoulder |    |  |
|------|-------|-----------------|----|--|
| S    | 38    | 25              | 17 |  |
| М    | 40    | 26              | 18 |  |
| L    | 42    | 27              | 19 |  |
| XL   | 44    | 28              | 20 |  |
| XXL  | 46    | 29              | 21 |  |
| XXXL | 48    | 30              | 22 |  |