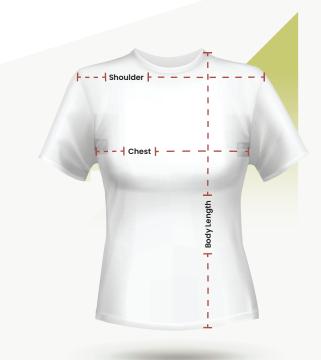

# Size CHART

### Women

| Size | Chest | Length | Shoulder |  |
|------|-------|--------|----------|--|
| XS   | 34    | 23.5   | 13       |  |
| S    | 36    | 24     | 14       |  |
| М    | 38    | 24.5   | 15       |  |
| L    | 40    | 25     | 16       |  |
| XL   | 43    | 25.5   | 17.5     |  |
| XXL  | 46    | 26     | 19       |  |