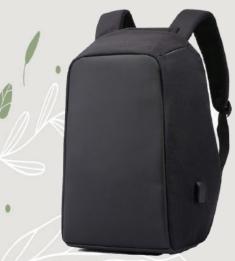

## **Core Pack**

3Way Convertable USB Charging socket Luggage Trolley Holder Padded Laptop Compartment