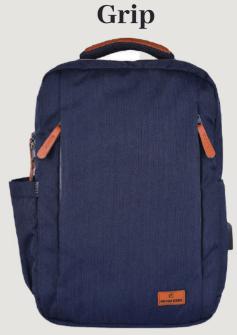

## **Armor Tech**

Aluminium Handle USB Charging socket Durable Polyester Fabric Padded Laptop Compartment

> Dual Compartment Double sided bottle holder Front zippered pocket Padded Laptop Compartment

**Custom Power** 