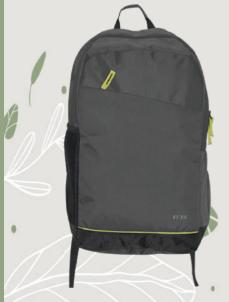

B Charging socket Luggage Trolley Holder Padded Laptop Compartment

## **Custom Pro**

Water Resistant Materials Foldable Backpack Bottle Side Pockets Padded Laptop Compartment



Elite

## **Custom Shield**



Stylish Laptop Backpack Magnetic Flap Snap Lock Special Compartment for laptop Bottle Side Pockets

> Front zippered pocket Bottle Holder Mesh Smart Organizer Padded Laptop Compartment

Fusion



Anti Theft Design Smart Organizer Luggage Trolley Holder Durable and Sturdy

## Pro Safe



USB Charging Socket Smart Organizer Bottle Side Pockets Padded Laptop Compartment



Cashmere

Stylish Laptop Backpack Magnetic Flap Snap Lock Special Compartment for laptop Bottle Side Pockets

> Front zippered pocket Bottle Holder Mesh Smart Organizer Padded Laptop Compartment

## **Fusion Plus**



Anti Theft Design Smart Organizer Luggage Trolley Holder Durable and Sturdy

## Titan

Black

USB Charging Socket Smart Organizer Anti Theft Design Padded Laptop Compartment

## Varsity



Stylish Laptop Backpack Adjustable and comfortable wear Anti-theft features Padded Laptop Compartment Durable

> Water-resistant build Adjustable and comfortable wear Smart Organizer Padded Laptop Compartment

Drift



Smart Organizer Padded Laptop Compartment Durable and Sturdy

## Track X





## Fit Pro



Trendy design with durable Adjustable and comfortable wear Padded Laptop Compartment Durable

> Trendy design with durable Adjustable and comfortable wear Smart Organizer Padded Laptop Compartment

## Track



Smart Organizer With Hidden Straps & Trolley Sleeve Durable and Sturdy Compact zipper po