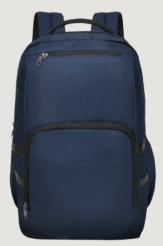

## **Armor Tech**

Aluminium Handle USB Charging socket Durable Polyester Fabric Padded Laptop Compartment

> Dual Compartment Double sided bottle holder Front zippered pocket Padded Laptop Compartment

**Custom Power** 