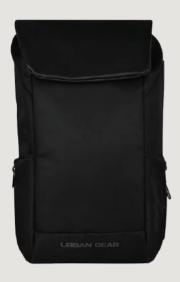

## **Custom Shield**

Stylish Laptop Backpack Magnetic Flap Snap Lock Special Compartment for laptop Bottle Side Pockets

> Front zippered pocket Bottle Holder Mesh Smart Organizer Padded Laptop Compartment

## Pro Safe

USB Charging Socket Smart Organizer Bottle Side Pockets Padded Laptop Compartment

Cashmere

Stylish Laptop Backpack Magnetic Flap Snap Lock Special Compartment for laptop Bottle Side Pockets

> Front zippered pocket Bottle Holder Mesh Smart Organizer Padded Laptop Compartment