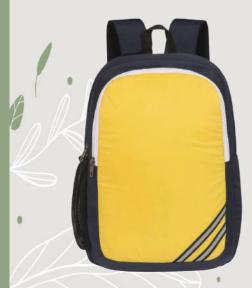

Smart Organizer Padded Laptop Compartment

Drift



Smart Organizer Padded Laptop Compartment Durable and Sturdy

## Track X





## Fit Pro



Trendy design with durable Adjustable and comfortable wear Padded Laptop Compartment Durable

> Trendy design with durable Adjustable and comfortable wear Smart Organizer Padded Laptop Compartment

## Track



Smart Organizer With Hidden Straps & Trolley Sleeve Durable and Sturdy Compact zipper pocket

## **Black**

## Enova



Trendy design with durable Durable and Sturdy Smart Organizer Padded Laptop Compartment With Hidden Straps



**Swis** 

Trendy design with durable Adjustable and comfortable wear Padded Laptop Compartment Durable

> Trendy design with durable Adjustable and comfortable wear Smart Organizer Padded Laptop Compartment

Zoom



Smart Organizer Padded Laptop Compartment Durable and Sturdy

## Nova

Dutch



Trendy design with durable Adjustable and comfortable wear Padded Laptop Compartment Durable Smart Organizer

Trendy design with durable

Padded Laptop Compartment

Durable and Sturdy Smart Organizer

With Hidden Straps

Trendy design with durable Adjustable and comfortable wear Sporty Look Padded Laptop Compartment Durable

Front zippered pocket Smart Organizer Padded Laptop Compartment Durable and Sturdy Durable

Empire



## Total

Water Resistant Materials Foldable Backpack Bottle Side Pockets Padded Laptop Compartment



## Bloom



Stylish Laptop Backpack Magnetic Flap Snap Lock Special Compartment for laptop Bottle Side Pockets

# Laptop Sleeve



## Sleevify

Lightweight Design Durable and Sturdy Styl