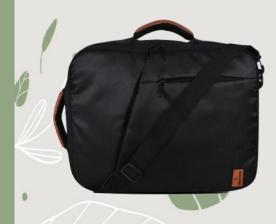

# Messenger Bags

## ExpressGear

High-quality, tear-resistant fabric Reinforced stitching to prevent wear and tear Padded exterior to protect contents Lightweight yet sturdy fabric