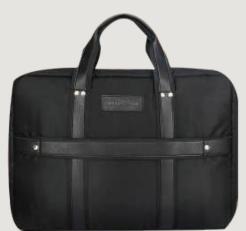

## **MetroMove**

Premium leather for a sophisticated look Unisex design that works for all genders Sleek minimalist designs for professionals Padded compartments

**RushFlow** 