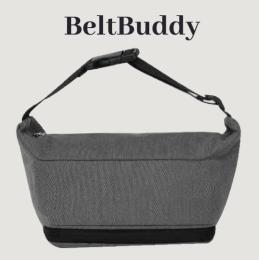

# Waist Pouch

Lightweight yet sturdy Durable Smooth-glide zippers Lightweight & Travel-Friendly

## FannyFlex