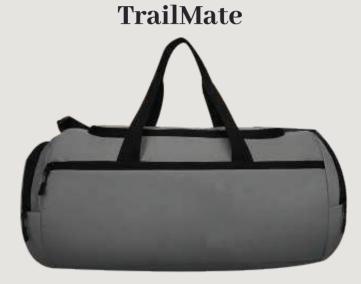

# **Duffle Bag**

## EdgePro

Durable and lightweight Spacious Design High load-bearing capacity. Lightweight & Travel-Friendly

**Urban Haul** 

Metro

Sturdy zippers for secure closure Durable and Spacious Design Heavy-duty carrying handles Lightweight & Travel-Friendly