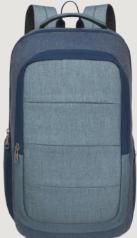

## **Armor Tech**

Aluminium Handle USB Charging socket Durable Polyester Fabric Padded Laptop Compartment

> Dual Compartment Double sided bottle holder Front zippered pocket Padded Laptop Compartment

**Custom Power** 