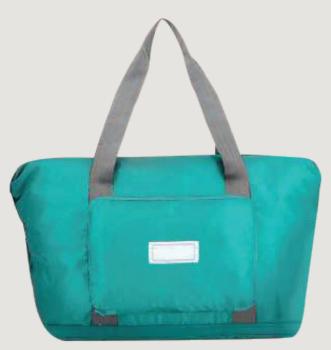

# **Duffle Bag**

## NomadicEase

Lightweight Smooth-glide zippers. High load-bearing capacity Durable and Sturdy