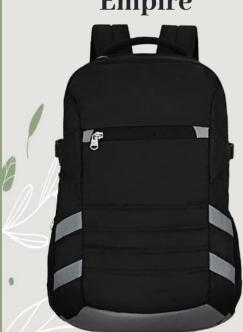

and Sturdy Smart Organizer Padded Laptop Compartment With Hidden Straps



**Swis** 

Trendy design with durable Adjustable and comfortable wear Padded Laptop Compartment Durable

> Trendy design with durable Adjustable and comfortable wear Smart Organizer Padded Laptop Compartment

Zoom



Smart Organizer Padded Laptop Compartment Durable and Sturdy

## Nova

Dutch



Trendy design with durable Adjustable and comfortable wear Padded Laptop Compartment Durable Smart Organizer

Trendy design with durable

Padded Laptop Compartment

Durable and Sturdy Smart Organizer

With Hidden Straps

Trendy design with durable Adjustable and comfortable wear Sporty Look Padded Laptop Compartment Durable

Front zippered pocket Smart Organizer Padded Laptop Compartment Durable and Sturdy Durable

Empire



## Total

Water Resistant Materials Foldable Backpack Bottle Side Pockets Padded Laptop Compartment



## Bloom



Stylish Laptop Backpack Magnetic Flap Snap Lock Special Compartment for laptop Bottle Side Pockets

# Laptop Sleeve



## Sleevify

Lightweight Design Durable and Sturdy Stylish & Trendy Designs

## Messanger

Multi-Purpose Use Durable and Sturdy Stylish & Trendy Designs Lightweight & Travel-Friendly



## EcoWrap

Multi-Purpose Use Durable and Sturdy Padded Laptop Compartment Lightweight & Travel-Friendly

## SleekVault

Durable and Sturdy Padded Laptop Compartment Lightweight



## EcoMate

Multi-Purpose Use Durable and Sturdy Padded Laptop Compartment Lightweight & Travel-Friendly

# **Duffle Bag**

## EdgePro



Durable and lightweight Spacious Design High load-bearing c