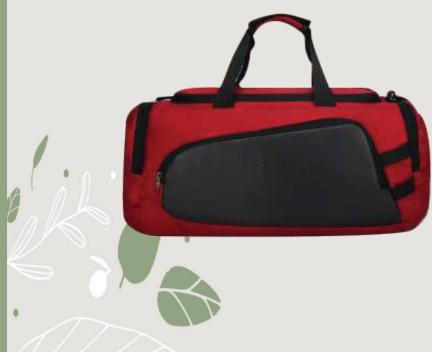

# **Duffle Bag**

# EliteGear

Sturdy zippers for secure closure Durable and Spacious Design Heavy-duty carrying handles Lightweight & Travel-Friendly

ActiveDuffle

Lightweight yet sturdy Durable Smooth-glide zippers Lightweight & Travel-Friendly