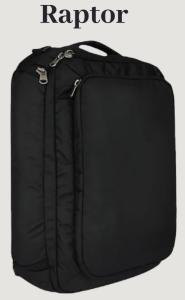

ft Design Padded Laptop Compartment

## Varsity



Stylish Laptop Backpack Adjustable and comfortable wear Anti-theft features Padded Laptop Compartment Durable

> Water-resistant build Adjustable and comfortable wear Smart Organizer Padded Laptop Compartment

Drift



Smart Organizer Padded Laptop Compartment Durable and Sturdy

## Track X





## Fit Pro



Trendy design with durable Adjustable and comfortable wear Padded Laptop Compartment Durable

> Trendy design with durable Adjustable and comfortable wear Smart Organizer Padded Laptop Compartment

## Track



Smart Organizer With Hidden Straps & Trolley Sleeve Durable and Sturdy Compact zipper pocket

## **Black**

## Enova



Trendy design with durable Durable and Sturdy Smart Organizer Padded Laptop Compartment With Hidden Straps



**Swis** 

Trendy design with durable Adjustable and comfortable wear Padded Laptop Compartment Durable

> Trendy design with durable Adjustable and comfortable wear Smart Organizer Padded Laptop Compartment

Zoom



Smart Organizer Padded Laptop Compartment Durable and Sturdy

## Nova

Dutch



Trendy design with durable Adjustable and comfortable wear Padded Laptop Compartment Durable Smart Organizer

Trendy design with durable

Padded Laptop Compartment

Durable and Sturdy Smart Organizer

With Hidden Straps

Trendy design with durable Adjustable and comfortable wear Sporty Look Padded Laptop Compartment Durable

Front zippered pocket Smart Organizer Padded Laptop Compartment Durable and Sturdy Durable

Empire



## Total

Water Resistant Materials Foldable Backpack Bottle Side Pocket