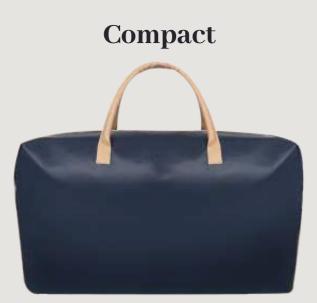

# **Duffle Bag**

## ActiveGear

Sturdy zippers for secure closure Durable Compact travel-friendly design. Lightweight

Lightweight yet sturdy

- Durable
  - Smooth-glide zippers

Lightweight & Travel-Friendly

Lightweight yet sturdy Durable Smooth-glide zippers Lightweight & Travel-Friendly