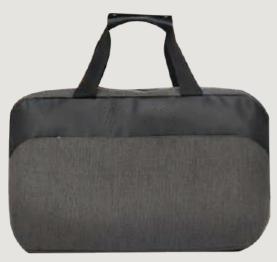

# **Duffle Bag**

## EdgePro

Durable and lightweight Spacious Design High load-bearing capacity. Lightweight & Travel-Friendly

**Urban Haul** 

Metro

Sturdy zippers for secure closure Durable and Spacious Design Heavy-duty carrying handles Lightweight & Travel-Friendly