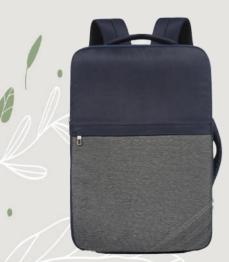

nti Theft Design Smart Organizer Luggage Trolley Holder Durable and Sturdy

## Pro Safe



USB Charging Socket Smart Organizer Bottle Side Pockets Padded Laptop Compartment



Cashmere

Stylish Laptop Backpack Magnetic Flap Snap Lock Special Compartment for laptop Bottle Side Pockets

> Front zippered pocket Bottle Holder Mesh Smart Organizer Padded Laptop Compartment

## **Fusion Plus**



Anti Theft Design Smart Organizer Luggage Trolley Holder Durable and Sturdy

## Titan

Black

USB Charging Socket Smart Organizer Anti Theft Design Padded Laptop Compartment

## Varsity



Stylish Laptop Backpack Adjustable and comfortable wear Anti-theft features Padded Laptop Compartment Durable

> Water-resistant build Adjustable and comfortable wear Smart Organizer Padded Laptop Compartment

Drift



Smart Organizer Padded Laptop Compartment Durable and Sturdy

## Track X





## Fit Pro



Trendy design with durable Adjustable and comfortable wear Padded Laptop Compartment Durable

> Trendy design with durable Adjustable and comfortable wear Smart Organizer Padded Laptop Compartment

## Track



Smart Organizer With Hidden Straps & Trolley Sleeve Durable and Sturdy Compact zipper pocket

## **Black**

## Enova



Trendy design with durable Durable and Sturdy Smart Organizer Padded Laptop Compartment With Hidden Straps



**Swis** 

Trendy design with durable Adjustable and comfortable wear Padded Laptop Compartment Durable

> Trendy design with durable Adjustable and comfortable wear Smart Organizer Padded Laptop Compartment

Zoom



Smart Organizer Padded Laptop Compartment Durable