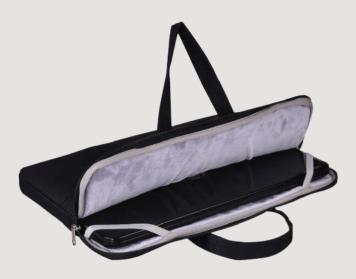

# **Duffle Bag**

## EdgePro

Durable and lightweight Spacious Design High load-bearing capacity. Lightweight & Travel-Friendly

**Urban Haul** 

Metro

Sturdy zippers for secure closure Durable and Spacious Design Heavy-duty carrying handles Lightweight & Travel-Friendly