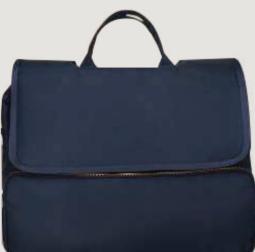

# **Back Pack Bag**

## **Armor Tech**

Aluminium Handle USB Charging socket Durable Polyester Fabric Padded Laptop Compartment

> Dual Compartment Double sided bottle holder Front zippered pocket Padded Laptop Compartment

**Custom Power** 