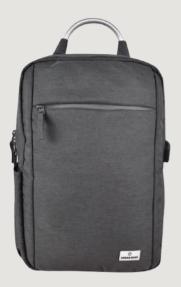

# **Back Pack Bag**

## **Armor Tech**

Aluminium Handle USB Charging socket Durable Polyester Fabric Padded Laptop Compartment

> Dual Compartment Double sided bottle holder Front zippered pocket Padded Laptop Compartment

**Custom Power** 