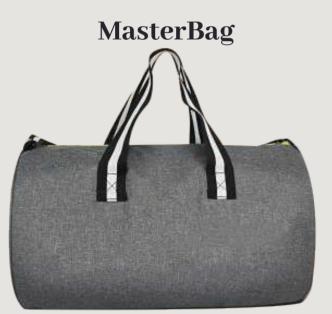

## EdgePro

Durable and lightweight Spacious Design High load-bearing capacity. Lightweight & Travel-Friendly

**Urban Haul** 

Metro

Sturdy zippers for secure closure Durable and Spacious Design Heavy-duty carrying handles Lightweight & Travel-Friendly