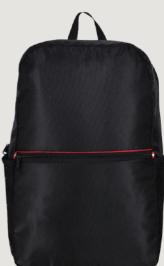

## **Armor Tech**

Aluminium Handle USB Charging socket Durable Polyester Fabric Padded Laptop Compartment

> Dual Compartment Double sided bottle holder Front zippered pocket Padded Laptop Compartment

**Custom Power** 