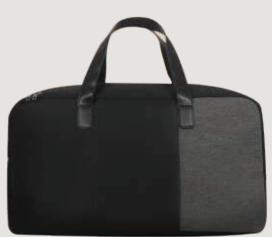

# **Duffle Bag**

## **PowerPack**

- Spacious interior for carrying essentials Durable
- Sleek design suitable for professional use Lightweight yet strong for effortless carrying