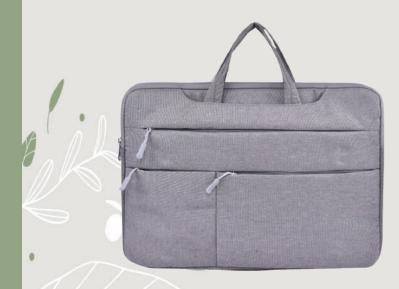

# **Back Pack Bag**

## **Armor Tech**

Aluminium Handle USB Charging socket Durable Polyester Fabric Padded Laptop Compartment

> Dual Compartment Double sided bottle holder Front zippered pocket Padded Laptop Compartment

**Custom Power** 