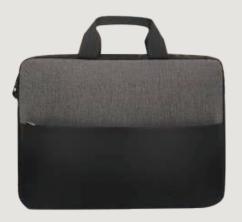

## ExpressGear

High-quality, tear-resistant fabric Reinforced stitching to prevent wear and tear Padded exterior to protect contents Lightweight yet sturdy fabric