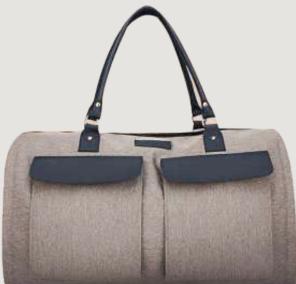

# **Duffle Bag**

## **PowerPack**

- Spacious interior for carrying essentials Durable
- Sleek design suitable for professional use Lightweight yet strong for effortless carrying