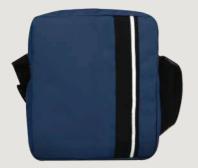

# **Sling Bag**

## ActiveArc

Multiple zipper compartments Adjustable length for different body types Compact and sleek options Padded shoulder straps for added comfort

WildWay Carry

Travel itinerary holder Lightweight structure for long use. Elastic loops on straps for better grip Hidden strap pockets