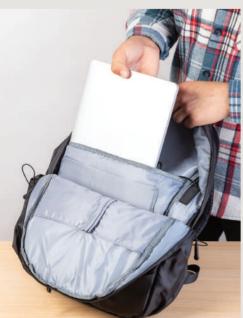

# **Back Pack Bag**

## **Armor Tech**

Aluminium Handle USB Charging socket Durable Polyester Fabric Padded Laptop Compartment

> Dual Compartment Double sided bottle holder Front zippered pocket Padded Laptop Compartment

**Custom Power** 