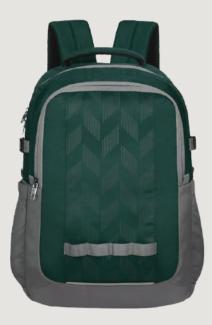

## **Armor Tech**

Aluminium Handle USB Charging socket Durable Polyester Fabric Padded Laptop Compartment

> Dual Compartment Double sided bottle holder Front zippered pocket Padded Laptop Compartment

**Custom Power** 