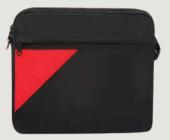

# Laptop Sleeve

## SleekVault

Durable and Sturdy Padded Laptop Compartment Lightweight