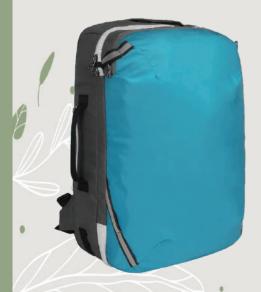

## **Custom Pro**

Water Resistant Materials Foldable Backpack Bottle Side Pockets Padded Laptop Compartment

Elite