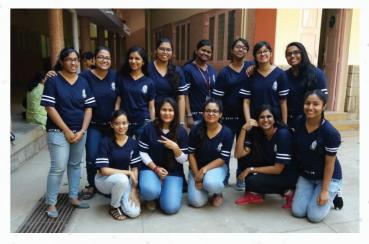

|          |       | WOMEN  |
|------|----------|-------|--------|
| SIZE | SHOULDER | CHEST | LENGTH |
| XS   | 13       | 34    | 23.5   |
| S    | 14       | 36    | 24     |
| М    | 15       | 38    | 24.5   |
| L    | 16       | 40    | 25     |
| XL   | 17       | 42    | 25.5   |
| 2XL  | 18       | 44    | 26     |

### **HOW TO MEASURE:**

#### **SHOULDER:**

Measure across the entire shoulder, at widest point measure from left to right (reference guide arrows)

#### **SLEEVE LENGTH:**

The sleeve length is measured from the shoulder seam to the bottom edge of sleeve opening

#### **BODY LENGTH:**

The body length is measured from neck seam to the bottom of the t-shirt/polo or shirt

#### CHEST:

Measure around the fullest part of the chest

# Women









# Men





















# Our Happy Clients











## Follow us

- in AllThingsCustomizeddotcom
- (f) allthingscustomized
- AllThingsCustomized
- www.allthingscustomized.com

## Thank You

+91 99655 69656 | support@atcestore.in