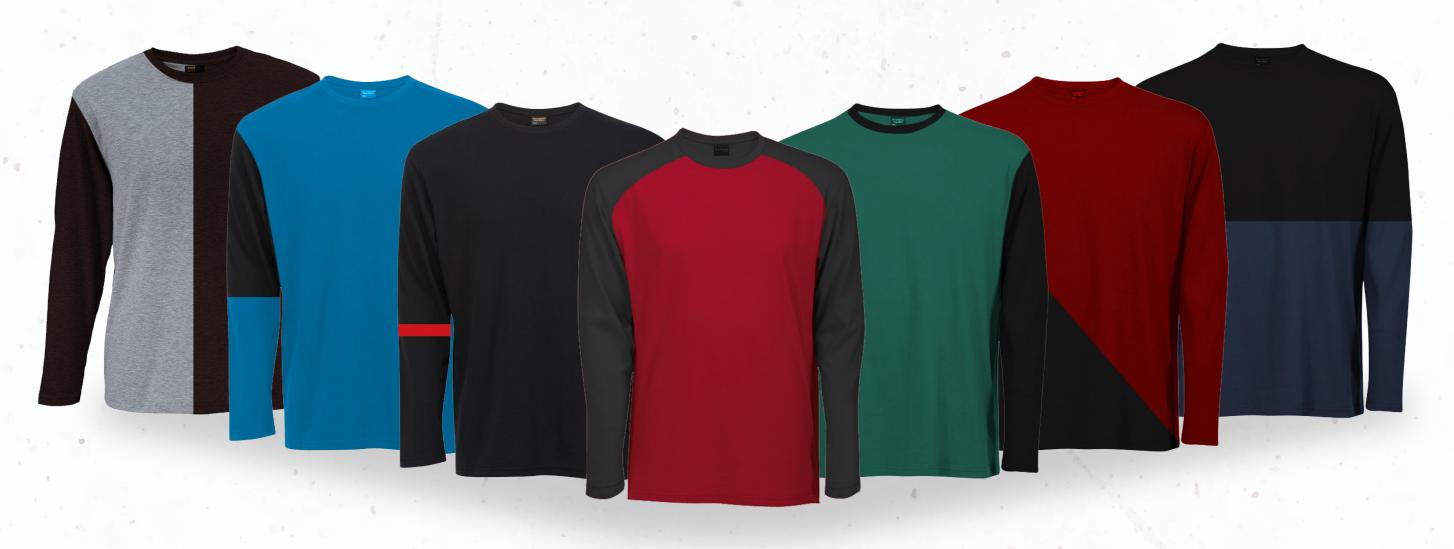

fortable fit around the neck. Cotton ribbing, Soft & comfortable feel. Allows for limited stretching Compact washing that restricts shrinkage to very low levels Softeners used for smooth feel All material tested for colour fastnessck.

### Bio - washed:

Removes cotton fibre that sticks out at the surface. Gives the t-shirt a rich and a smooth finishmfortable fit around the neck.

### CPL (Cut Panel Laundry):

Cut Panel Lanudry is a process that completely arrests shrinkage, and reduces spirality of t-shirt.

## "Premium Threads for Premium Lives"



### PLAIN ROUND NECK



White Plain Polo

Light Grey Plain Polo

Royal Blue Plain Polo



## BE BOLD. BE SEEN

Grey Plain Polo

Maroon Plain Polo

Black Plain Polo







### PATTERN ROUND NECK



## FULL SLEEVES





## FULL SLEEVES PATTERN



V Neck Tshirt





Snoop Neck Tshirt



# SEAMLESS STYLE FOR



Snoop Neck Tshirt



# SEAMLESS STYLE FOR



Snoop Neck Tshirt



# SEAMLESS STYLE FOR



### Size Chart





| MEN  |          |       |        |
|------|----------|-------|--------|
| SIZE | SHOULDER | CHEST | LENGTH |
| S    | 16       | 38    | 25     |
| М    | 17       | 40    | 26     |
| L    | 18       | 42    | 27     |
| XL   | 19       | 44    | 28     |
| 2XL  | 20       | 46    | 29     |
| 3XL  | 21       | 48    | 30     |

|      |          |       | WOMEN  |
|------|----------|-------|--------|
| SIZE | SHOULDER | CHEST | LENGTH |
| XS   | 13       | 34    | 23.5   |
| S    | 14       | 36    | 24     |
| М    | 15       | 38    | 24.5   |
| L    | 16       | 40    | 25     |
| XL   | 17       | 42    | 25.