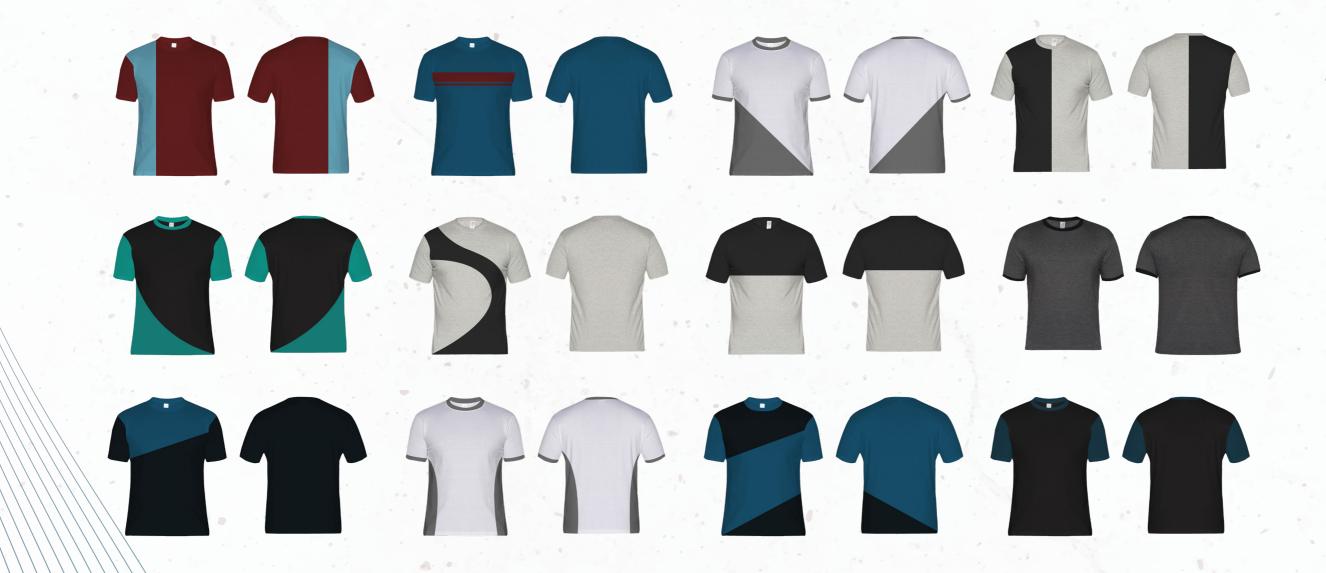

tain shape after stretching. Also provides a comfortable fit around the neck. Cotton ribbing, Soft & comfortable feel. Allows for limited stretching Compact washing that restricts shrinkage to very low levels Softeners used for smooth feel All material tested for colour fastnessck.

### Bio - washed:

Removes cotton fibre that sticks out at the surface. Gives the t-shirt a rich and a smooth finishmfortable fit around the neck.

### CPL (Cut Panel Laundry):

Cut Panel Lanudry is a process that completely arrests shrinkage, and reduces spirality of t-shirt.

## "Premium Threads for Premium Lives"



### PLAIN ROUND NECK



White Plain Polo

Light Grey Plain Polo

Royal Blue Plain Polo



## BE BOLD. BE SEEN

Grey Plain Polo

Maroon Plain Polo

Black Plain Polo







### PATTERN ROUND NECK



## FULL SLEEVES





## FULL SLEEVES PATTERN



V Neck Tshirt





Snoop Neck Tshirt



# SEAMLESS STYLE FOR



Snoop Neck Tshirt



# SEAMLESS STYLE FOR



Snoop Neck Tshirt



# SEAMLESS STYLE FOR



### Size Chart





| MEN  |          |       |        |
|------|----------|-------|--------|
| SIZE | SHOULDER | CHEST | LENGTH |
| S    | 16       | 38    | 25     |
| М    | 17       | 40    | 26     |
| L    | 18       | 42    | 27     |
| XL   | 19       | 44    | 28     |
| 2XL  | 20       | 46    | 29     |
| 3XL  | 21       | 48    | 30     |

|      |          |       | WOMEN  |
|------|----------|-------|--------|
| SIZE | SHOULDER | CHEST | LENGTH |
| XS   | 13       | 34    | 23.5   |
| S    | 14       | 36    | 24     |
| М    | 15       | 38    | 24.5   |
| L    | 16       |