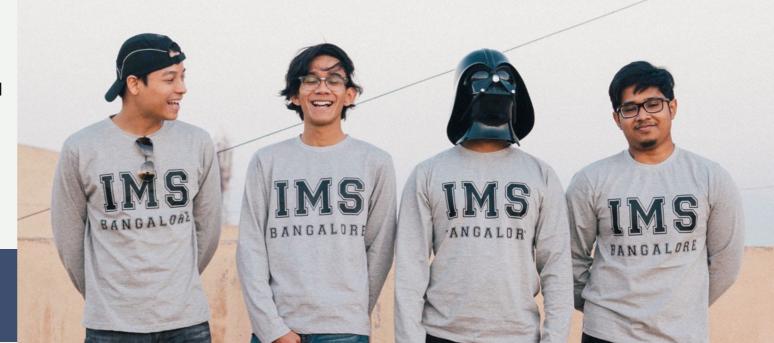

-------------------|----|
| Clients Photos & ———— | 13 |
| Testimonials          |    |



### About US

### **About Round Neck:**

225 GSM, ribbing 95% cotton & 5% spandex. Allows the collar to retain shape after stretching. Also provides a comfortable fit around the neck. Cotton ribbing, Soft & comfortable feel. Allows for limited stretching Compact washing that restricts shrinkage to very low levels Softeners used for smooth feel All material tested for colour fastnessck.

### Bio - washed:

Removes cotton fibre that sticks out at the surface. Gives the t-shirt a rich and a smooth finishmfortable fit around the neck.

### CPL (Cut Panel Laundry):

Cut Panel Lanudry is a process that completely arrests shrinkage, and reduces spirality of t-shirt.

## "Premium Threads for Premium Lives"



### PLAIN ROUND NECK



White Plain Polo

Light Grey Plain Polo

Royal Blue Plain Polo



## BE BOLD. BE SEEN

Grey Plain Polo

Maroon Plain Polo

Black Plain Polo







### PATTERN ROUND NECK



## FULL SLEEVES





## FULL SLEEVES PATTERN



V Neck Tshirt





Snoop Neck Tshirt



# SEAMLESS STYLE FOR



Snoop Neck Tshirt



# SEAMLESS STYLE FOR



Snoop Neck Tshirt



# SEAMLESS STYLE FOR



### Size Chart





| MEN  |          |       |        |
|------|----------|-------|--------|
| SIZE | SHOULDER | CHEST | LENGTH |
| S    | 16       | 38    | 25     |
| М    | 17       | 40    | 26     |
| L    | 18       | 42    | 27     |
| XL   | 19       | 44    | 28     |
| 2XL  | 20       | 46    | 29     |
| 3XL  | 21       | 48    | 30     |

|      |          |       | WOMEN  |
|------|