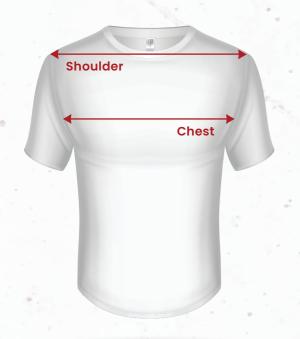

### **HOW TO MEASURE:**

#### **SHOULDER:**

Measure across the entire shoulder, at widest point measure from left to right (reference guide arrows)

#### CHEST:

Measure around the fullest part of the chest