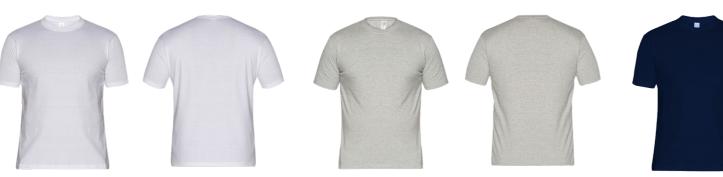

### PLAIN ROUND NECK

White Plain Polo

Light Grey Plain Polo

Royal Blue Plain Polo

## BE BOLD. BE SEEN

Grey Plain Polo

Maroon Plain Polo

Black Plain Polo