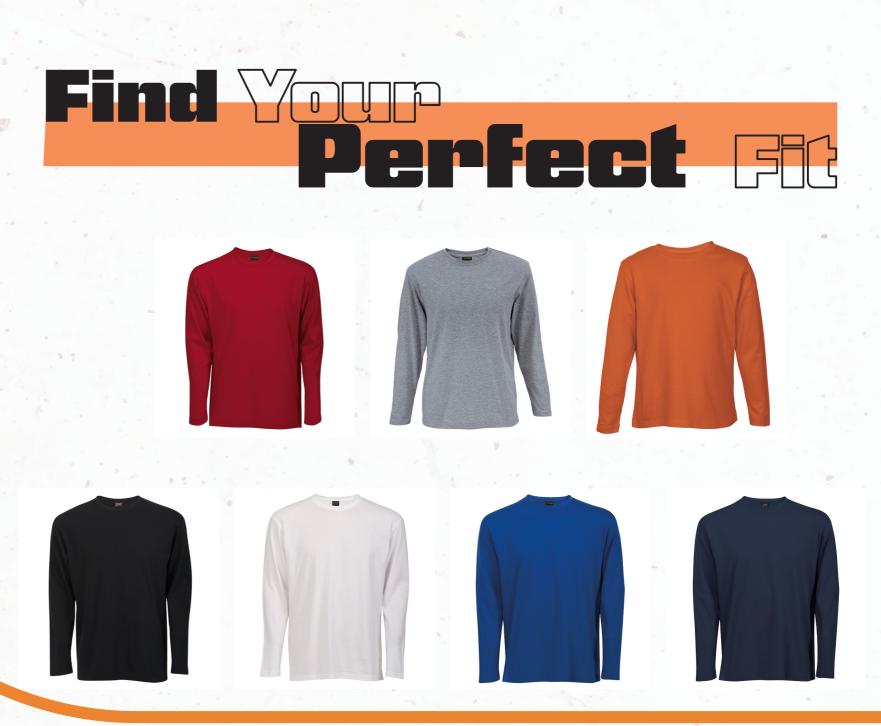

tching. Also provides a comfortable fit around the neck. Cotton ribbing, Soft & comfortable feel. Allows for limited stretching Compact washing that restricts shrinkage to very low levels Softeners used for smooth feel All material tested for colour fastnessck.

### Bio - washed:

Removes cotton fibre that sticks out at the surface. Gives the t-shirt a rich and a smooth finishmfortable fit around the neck.

### CPL (Cut Panel Laundry):

Cut Panel Lanudry is a process that completely arrests shrinkage, and reduces spirality of t-shirt.

## "Premium Threads for Premium Lives"



### PLAIN ROUND NECK



White Plain Polo

Light Grey Plain Polo

Royal Blue Plain Polo



## BE BOLD. BE SEEN

Grey Plain Polo

Maroon Plain Polo

Black Plain Polo







### PATTERN ROUND NECK



## FULL SLEEVES





## FULL SLEEVES PATTERN



V Neck Tshirt





Snoop Neck Tshirt



# SEAMLESS STYLE FOR



Snoop Neck Tshirt



# SEAMLESS STYLE FOR



Snoop Neck Tshirt



# SEAMLESS STYLE FOR



### Size Chart





| MEN  |          |       |        |
|------|----------|-------|--------|
| SIZE | SHOULDER | CHEST | LENGTH |
| S    | 16       | 38    | 25     |
| М    | 17       | 40    | 26     |
| L    | 18       | 42    | 27     |
| XL   | 19       | 44    | 28     |
| 2XL  | 20       | 46    | 29     |
| 3XL  | 21       | 48    | 30     |

|      |          |       | WOMEN  |
|------|----------|-------|--------|
| SIZE | SHOULDER | CHEST | LENGTH |
| XS   | 13       | 34    | 23.5   |
| S    | 14       | 36    | 24     |
| М    | 15       | 38    | 24.5   |
| L    | 16       | 40    | 25     |
| XL