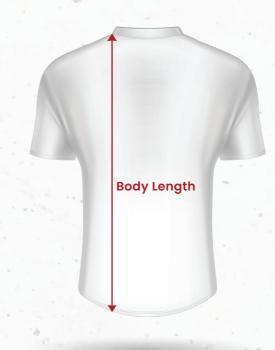

#### **BODY LENGTH:**

The body length is measured from neck seam to the bottom of the t-shirt/polo or shirt