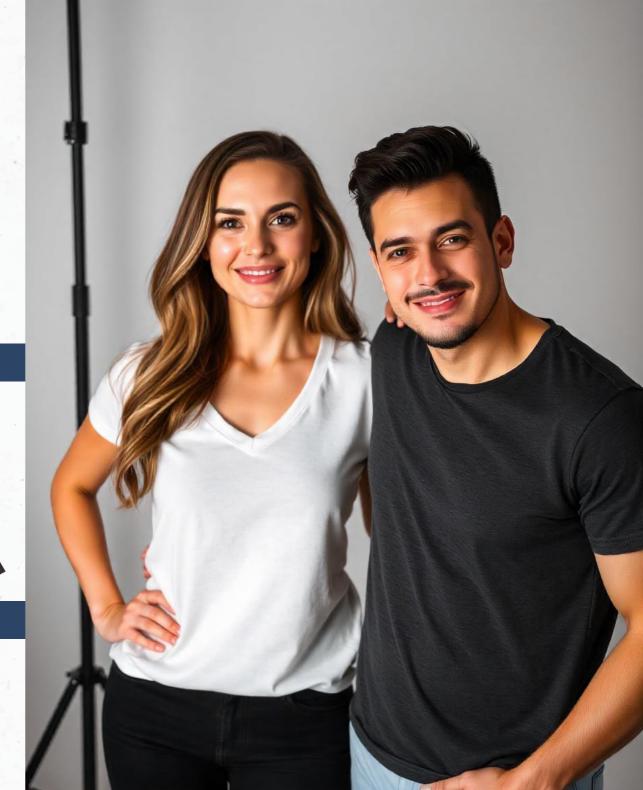

### **About Round Neck:**

225 GSM, ribbing 95% cotton & 5% spandex. Allows the collar to retain shape after stretching. Also provides a comfortable fit around the neck. Cotton ribbing, Soft & comfortable feel. Allows for limited stretching Compact washing that restricts shrinkage to very low levels Softeners used for smooth feel All material tested for colour fastnessck.