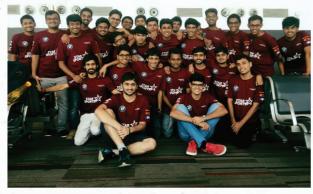

|          |       | WOMEN  |
|------|----------|-------|--------|
| SIZE | SHOULDER | CHEST | LENGTH |
| XS   | 13       | 34    | 23.5   |
| S    | 14       | 36    | 24     |
| М    | 15       | 38    | 24.5   |
| L    | 16       | 40    | 25     |
| XL   | 17       | 42    | 25.5   |
| 2XL  | 18       | 44    | 26     |

### **HOW TO MEASURE:**

#### **SHOULDER:**

Measure across the entire shoulder, at widest point measure from left to right (reference guide arrows)

#### **SLEEVE LENGTH:**

The sleeve length is measured from the shoulder seam to the bottom edge of sleeve opening

#### **BODY LENGTH:**

The body length is measured from neck seam to the bottom of the t-shirt/polo or shirt

#### CHEST:

Measure around the fullest part of the chest

# Women









# Men





















# Our Happy Clients











## Follow us

- in AllThingsCustomizeddotcom
- (f) allthingscustomized
- AllThingsCustomized
- www.allthingscustomized.com

## Thank You

+91 99655 69656 | support@atcestore.in