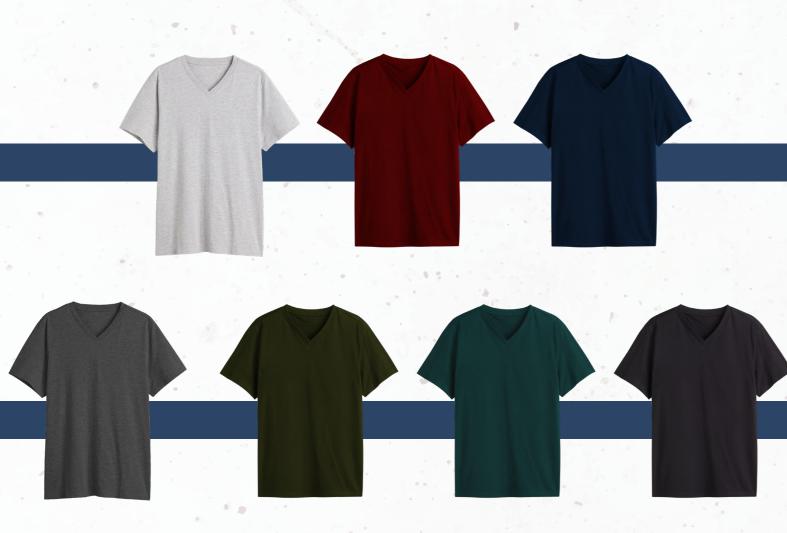

nd the neck. Cotton ribbing, Soft & comfortable feel. Allows for limited stretching Compact washing that restricts shrinkage to very low levels Softeners used for smooth feel All material tested for colour fastnessck.

### Bio - washed:

Removes cotton fibre that sticks out at the surface. Gives the t-shirt a rich and a smooth finishmfortable fit around the neck.

### CPL (Cut Panel Laundry):

Cut Panel Lanudry is a process that completely arrests shrinkage, and reduces spirality of t-shirt.

## "Premium Threads for Premium Lives"



### PLAIN ROUND NECK



White Plain Polo

Light Grey Plain Polo

Royal Blue Plain Polo



## BE BOLD. BE SEEN

Grey Plain Polo

Maroon Plain Polo

Black Plain Polo







### PATTERN ROUND NECK



## FULL SLEEVES





## FULL SLEEVES PATTERN



V Neck Tshirt





Snoop Neck Tshirt



# SEAMLESS STYLE FOR



Snoop Neck Tshirt



# SEAMLESS STYLE FOR



Snoop Neck Tshirt



# SEAMLESS STYLE FOR



### Size Chart





| MEN  |          |       |        |
|------|----------|-------|--------|
| SIZE | SHOULDER | CHEST | LENGTH |
| S    | 16       | 38    | 25     |
| М    | 17       | 40    | 26     |
| L    | 18       | 42    | 27     |
| XL   | 19       | 44    | 28     |
| 2XL  | 20       | 46    | 29     |
| 3XL  | 21       | 48    | 30     |

|      |          |       | WOMEN  |
|------|----------|-------|--------|
| SIZE | SHOULDER | CHEST | LENGTH |
| XS   | 13       | 34    | 23.5   |
| S    | 14       | 36    | 24     |
| М    | 15       | 38    | 24.5   |
| L    | 16       | 40    | 25     |
| XL   | 17       | 42    | 25.5   |
| 2XL  | 18