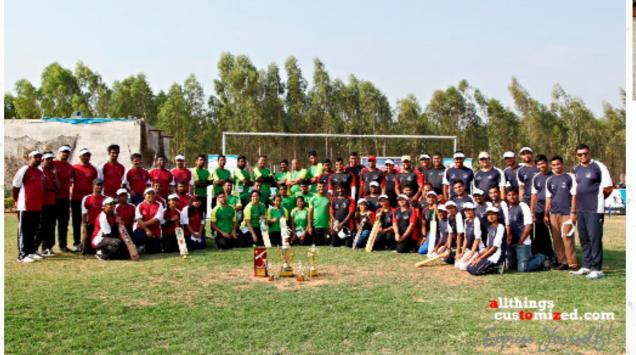

|
|------|----------|-------|--------|
| SIZE | SHOULDER | CHEST | LENGTH |
| XS   | 13       | 34    | 23.5   |
| S    | 14       | 36    | 24     |
| М    | 15       | 38    | 24.5   |
| L    | 16       | 40    | 25     |
| XL   | 17       | 42    | 25.5   |
| 2XL  | 18       | 44    | 26     |

### **HOW TO MEASURE:**

#### **SHOULDER:**

Measure across the entire shoulder, at widest point measure from left to right (reference guide arrows)

#### **SLEEVE LENGTH:**

The sleeve length is measured from the shoulder seam to the bottom edge of sleeve opening

#### **BODY LENGTH:**

The body length is measured from neck seam to the bottom of the t-shirt/polo or shirt

#### CHEST:

Measure around the fullest part of the chest

# Women









# Men





















# Our Happy Clients











## Follow us

- in AllThingsCustomizeddotcom
- (f) allthingscustomized
- AllThingsCustomized
- www.allthingscustomized.com

## Thank You

+91 99655 69656 | support@atcestore.in