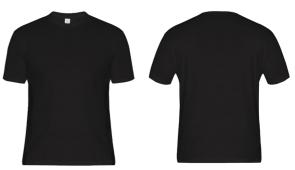

x. Allows the collar to retain shape after stretching. Also provides a comfortable fit around the neck. Cotton ribbing, Soft & comfortable feel. Allows for limited stretching Compact washing that restricts shrinkage to very low levels Softeners used for smooth feel All material tested for colour fastnessck.

### Bio - washed:

Removes cotton fibre that sticks out at the surface. Gives the t-shirt a rich and a smooth finishmfortable fit around the neck.

### CPL (Cut Panel Laundry):

Cut Panel Lanudry is a process that completely arrests shrinkage, and reduces spirality of t-shirt.

## "Premium Threads for Premium Lives"



### PLAIN ROUND NECK



White Plain Polo

Light Grey Plain Polo

Royal Blue Plain Polo



## BE BOLD. BE SEEN

Grey Plain Polo

Maroon Plain Polo

Black Plain Polo







### PATTERN ROUND NECK



## FULL SLEEVES





## FULL SLEEVES PATTERN



V Neck Tshirt





Snoop Neck Tshirt



# SEAMLESS STYLE FOR



Snoop Neck Tshirt



# SEAMLESS STYLE FOR



Snoop Neck Tshirt



# SEAMLESS STYLE FOR



### Size Chart





| MEN  |          |       |        |
|------|----------|-------|--------|
| SIZE | SHOULDER | CHEST | LENGTH |
| S    | 16       | 38    | 25     |
| М    | 17       | 40    | 26     |
| L    | 18       | 42    | 27     |
| XL   | 19       | 44    | 28     |
| 2XL  | 20       | 46    | 29     |
| 3XL  | 21       | 48    | 30     |

|      |          |       | WOMEN  |
|------|----------|-------|--------|
| SIZE | SHOULDER | CHEST | LENGTH |
| XS   | 13       | 34    | 23.5   |
| S    | 14       | 36    | 24     |
| М    | 15       | 38    | 24.