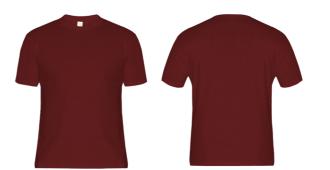

dex. Allows the collar to retain shape after stretching. Also provides a comfortable fit around the neck. Cotton ribbing, Soft & comfortable feel. Allows for limited stretching Compact washing that restricts shrinkage to very low levels Softeners used for smooth feel All material tested for colour fastnessck.

### Bio - washed:

Removes cotton fibre that sticks out at the surface. Gives the t-shirt a rich and a smooth finishmfortable fit around the neck.

### CPL (Cut Panel Laundry):

Cut Panel Lanudry is a process that completely arrests shrinkage, and reduces spirality of t-shirt.

## "Premium Threads for Premium Lives"



### PLAIN ROUND NECK



White Plain Polo

Light Grey Plain Polo

Royal Blue Plain Polo



## BE BOLD. BE SEEN

Grey Plain Polo

Maroon Plain Polo

Black Plain Polo







### PATTERN ROUND NECK



## FULL SLEEVES





## FULL SLEEVES PATTERN



V Neck Tshirt





Snoop Neck Tshirt



# SEAMLESS STYLE FOR



Snoop Neck Tshirt



# SEAMLESS STYLE FOR



Snoop Neck Tshirt



# SEAMLESS STYLE FOR



### Size Chart





| MEN  |          |       |        |
|------|----------|-------|--------|
| SIZE | SHOULDER | CHEST | LENGTH |
| S    | 16       | 38    | 25     |
| М    | 17       | 40    | 26     |
| L    | 18       | 42    | 27     |
| XL   | 19       | 44    | 28     |
| 2XL  | 20       | 46    | 29     |
| 3XL  | 21       | 48    | 30     |

|      |          |       | WOMEN  |
|------|----------|-------|--------|
| SIZE | SHOULDER | CHEST | LENGTH |
| XS   | 13       | 34    | 23.5   |
| S    | 14       | 36    | 24     |
| М    | 15       | 38    | 2