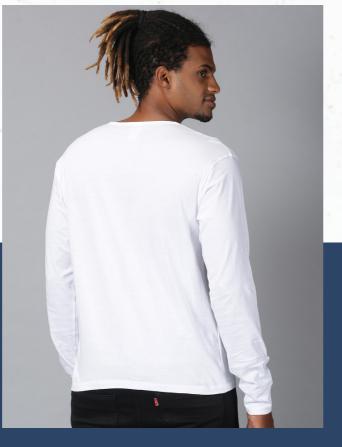

|

|      |          |       | WOMEN  |
|------|----------|-------|--------|
| SIZE | SHOULDER | CHEST | LENGTH |
| XS   | 13       | 34    | 23.5   |
| S    | 14       | 36    | 24     |
| М    | 15       | 38    | 24.5   |
| L    | 16       | 40    | 25     |
| XL   | 17       | 42    | 25.5   |
| 2XL  | 18       | 44    | 26     |

### **HOW TO MEASURE:**

#### **SHOULDER:**

Measure across the entire shoulder, at widest point measure from left to right (reference guide arrows)

#### **SLEEVE LENGTH:**

The sleeve length is measured from the shoulder seam to the bottom edge of sleeve opening

#### **BODY LENGTH:**

The body length is measured from neck seam to the bottom of the t-shirt/polo or shirt

#### CHEST:

Measure around the fullest part of the chest

# Women









# Men





















# Our Happy Clients











## Follow us

- in AllThingsCustomizeddotcom
- (f) allthingscustomized
- AllThingsCustomized
- www.allthingscustomized.com

## Thank You

+91 99655 69656 | support@atcestore.in