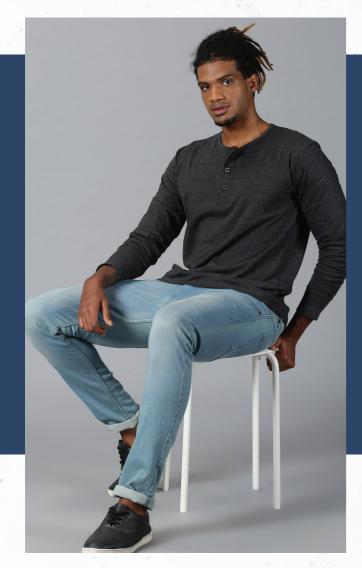

|

|      |          |       | WOMEN  |
|------|----------|-------|--------|
| SIZE | SHOULDER | CHEST | LENGTH |
| XS   | 13       | 34    | 23.5   |
| S    | 14       | 36    | 24     |
| М    | 15       | 38    | 24.5   |
| L    | 16       | 40    | 25     |
| XL   | 17       | 42    | 25.5   |
| 2XL  | 18       | 44    | 26     |

### **HOW TO MEASURE:**

#### **SHOULDER:**

Measure across the entire shoulder, at widest point measure from left to right (reference guide arrows)

#### **SLEEVE LENGTH:**

The sleeve length is measured from the shoulder seam to the bottom edge of sleeve opening

#### **BODY LENGTH:**

The body length is measured from neck seam to the bottom of the t-shirt/polo or shirt

#### CHEST:

Measure around the fullest part of the chest

# Women









# Men





















# Our Happy Clients











## Follow us

- in AllThingsCustomizeddotcom
- (f) allthingscustomized
- AllThingsCustomized
- www.allthingscustomized.com

## Thank You

+91 99655 69656 | support@atcestore.in