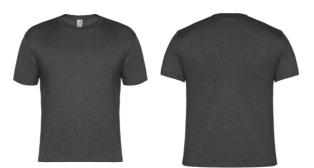

andex. Allows the collar to retain shape after stretching. Also provides a comfortable fit around the neck. Cotton ribbing, Soft & comfortable feel. Allows for limited stretching Compact washing that restricts shrinkage to very low levels Softeners used for smooth feel All material tested for colour fastnessck.

### Bio - washed:

Removes cotton fibre that sticks out at the surface. Gives the t-shirt a rich and a smooth finishmfortable fit around the neck.

### CPL (Cut Panel Laundry):

Cut Panel Lanudry is a process that completely arrests shrinkage, and reduces spirality of t-shirt.

## "Premium Threads for Premium Lives"



### PLAIN ROUND NECK



White Plain Polo

Light Grey Plain Polo

Royal Blue Plain Polo



## BE BOLD. BE SEEN

Grey Plain Polo

Maroon Plain Polo

Black Plain Polo







### PATTERN ROUND NECK



## FULL SLEEVES





## FULL SLEEVES PATTERN



V Neck Tshirt





Snoop Neck Tshirt



# SEAMLESS STYLE FOR



Snoop Neck Tshirt



# SEAMLESS STYLE FOR



Snoop Neck Tshirt



# SEAMLESS STYLE FOR



### Size Chart





| MEN  |          |       |        |
|------|----------|-------|--------|
| SIZE | SHOULDER | CHEST | LENGTH |
| S    | 16       | 38    | 25     |
| М    | 17       | 40    | 26     |
| L    | 18       | 42    | 27     |
| XL   | 19       | 44    | 28     |
| 2XL  | 20       | 46    | 29     |
| 3XL  | 21       | 48    | 30     |

|      |          |       | WOMEN  |
|------|----------|-------|--------|
| SIZE | SHOULDER | CHEST | LENGTH |
| XS   | 13       | 34    | 23.5   |
| S    | 14       | 36    | 24     |
| М    | 15       | 38    |