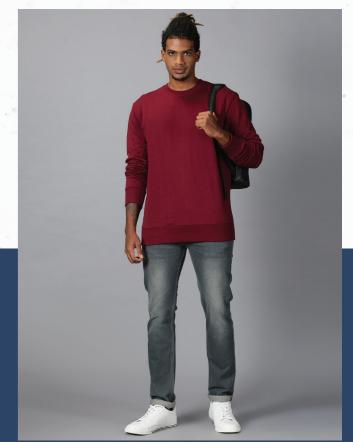

### **About Round Neck:**

225 GSM, ribbing 95% cotton & 5% spandex. Allows the collar to retain shape after stretching. Also provides a comfortable fit around the neck. Cotton ribbing, Soft & comfortable feel. Allows for limited stretching Compact washing that restricts shrinkage to very low levels Softeners used for smooth feel All material tested for colour fastnessck.